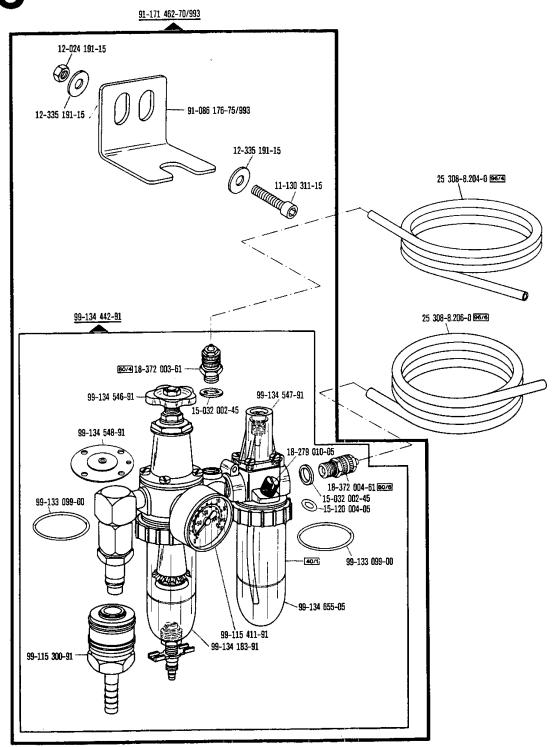

rläuterungen Register 0 see explanations in section 0 voir tégende registre 0 ver explicaciones del registro 0







Presserfuß-Automatik Automatic presser foot lifter Relève-pied automatique Alzaprensatelas

ter Wartungseinheit -925/02 erforderlich Conditioning unit -925/02 required Conditioning unit -925/02 required Page 10/04 for para Pfaff 1297-734/02-900/56 Requirer grupo acondicionador del aire comprimed -925/02 10.

10.86



siehe Erläuterungen Register 0 see explanations in section 0 voir légende registre 0 ver explicaciones del registro 0

siehe Erläuterungen Register 0 see explanations in section 0 voir légende registre 0 ver explicaciones del registro 0





siehe Erläuterungen Register 0 see explanations in section 0 voir légende registre 0 ver explicaciones del registro 0





| .86 |  | 7 |
|-----|--|---|
|     |  | 1 |

| Öl<br>Oil<br>Huile<br>Aceite | Viscos<br>Viscos<br>Viscos | sité à:<br>sidad a: | Dens<br>Dens<br>Dens | te bei:<br>sity of:<br>sitė à:<br>sidad a:<br>g/cm³ | Bestellnummer für Behälter mit: Ordering number for can containing: Numero de commande pour récipients avec: Número de pedido para recipientes con:  Liter Litre |               |               |                                                 |
|------------------------------|----------------------------|---------------------|----------------------|-----------------------------------------------------|------------------------------------------------------------------------------------------------------------------------------------------------------------------|---------------|-------