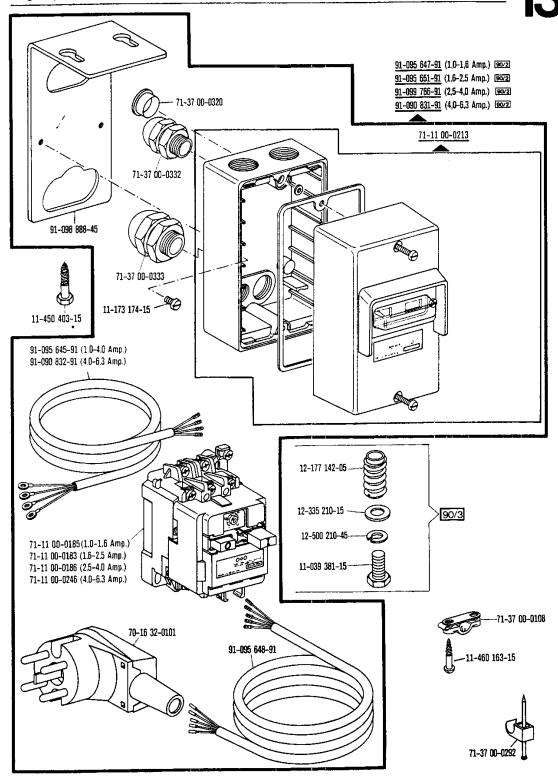

| Dinti | 1207 | -734 | /02- | 900/5 | a |
|-------|------|------|------|-------|---|
|       |      |      |      |       |   |

| Inhaltsübersich<br>Register     | nt · Contents · Table des matières · Contenido                                                                                                                                                                                                           | 10.86<br>Seite   |
|---------------------------------|----------------------------------------------------------------------------------------------------------------------------------------------------------------------------------------------------------------------------------------------------------|------------------|
| Section<br>Registre<br>Registro |                                                                                                                                                                                                                                                          | Page<br>Página   |
| 0                               | Erläuterungen<br>Explanations<br>Légende<br>Explicaciones                                                                                                                                                                                                | 5<br>6<br>7<br>8 |
| 0.1                             | Depotteile<br>Distributor stock part<br>Pièces en stock à l'agence<br>Repuestos urgentes                                                                                                                                                                 | 9                |
| 1                               | Kopfteile<br>Front parts<br>Pièces de tête<br>Piezas de la cabeza                                                                                                                                                                                        | 11               |
| 2                               | Armteile<br>Arm parts<br>Pièces de bras<br>Piezas del brazo                                                                                                                                                                                              | 14               |
| 3                               | Teile zum Lüften und Raffen (am Gestell) Parts for foot lift and gathering (fitted to the stand) Pièces pour la commande du pièd et du fronceur (au bâti) Pièzas (en la bancada) para elevar el prensatelas y para fruncir                               | 19               |
| 4                               | Grundplattenteile<br>Bedplate parts<br>Pièces du plateau fondamental<br>Piezas de la placa-base                                                                                                                                                          | 20               |
| 5                               | Gehäuseteile<br>Housing sections<br>Parties du corps<br>Piezas del carter                                                                                                                                                                                | 26               |
| 6                               | Positionsgeber<br>Synchronizer<br>Synchronisateur<br>Sincronizador                                                                                                                                                                                       | 27               |
| 7                               | Presserfuß-Automatik Automatic presser foot lifter -910/04 Relève-pied automatique Alzaprensatelas                                                                                                                                                       | 27               |
| 8                               | Optische Anzeigevorrichtung Optical top feed variation indicator Indicateur optique Señalizador optico                                                                                                                                                   | 30               |
| 9                               | Wartungseinheit Air filter/lubricator Conditionneur d'air comprimé Grupo acondicionador del aire comprimido                                                                                                                                              | 32               |
| 10                              | Schmiermitteltabelle Table of lubricants Tableau des lubrifiants Tabla de lubricantes                                                                                                                                                                    | 33               |
| 11                              | Zubehörteile Accessory parts Accessories Accesorios                                                                                                                                                                                                      | 34               |
| 12                              | Keilriemenscheiben-Tabelle Table of V-belt pulleys Tableau des poulies à gorge en V Tabla de poleas para correas en "V"                                                                                                                                  | 35               |
| 13                              | Motoranschlußsatz Motor connection kit Jeu de pièces à raccorder le moteur Juego de piezas de conexión del motor  (Ausrüstung mit Motorschutzschalter) (equipment with motor overload trip) (avec contacteur-disjoncteur) (con interruptor de seguridad) | 36               |