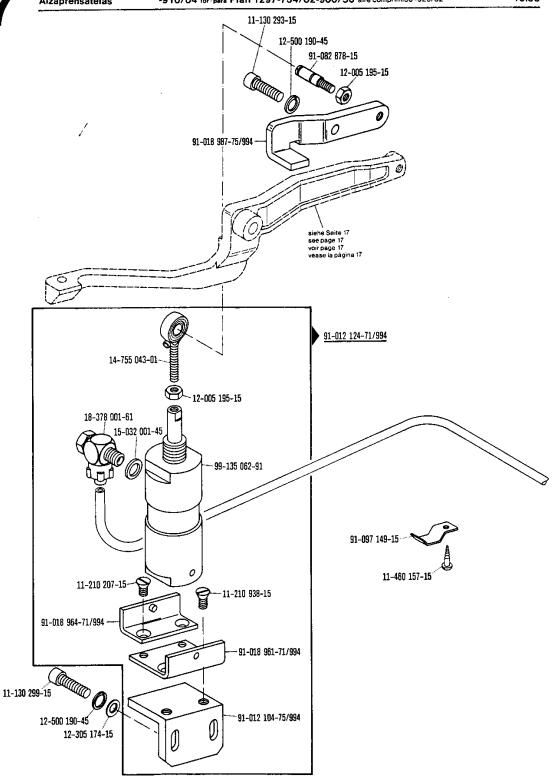

he Ertäuterungen Register 0 see explanations in section 0 voir légende registre 0 ver explicaciones del registro 0



siehe Erläuterungen Register 0 see explanations in section 0 voir tégende registre 0 ver explicaciones del registro 0







Presserfuß-Automatik Automatic presser foot lifter Relève-pied automatique Alzaprensatelas

ter Wartungseinheit -925/02 erforderlich Conditioning unit -925/02 required Conditioning unit -925/02 required Page 10/04 for para Pfaff 1297-734/02-900/56 Requirer grupo acondicionador del aire comprimed -925/02 10.

10.86



siehe Erläuterungen Register 0 see explanations in section 0 voir légende registre 0 ver explicaciones del registro 0

siehe Erläuterungen Register 0 see explanations in section 0 voir légende registre 0 ver explicaciones del registro 0





siehe Erläuterungen Register 0 see explanations in section 0 voir légende registre 0 ver explicaciones del registro 0





| .86 |  | 7 |
|-----|--|---|
|     |  | 1 |

| Öl<br>Oil<br>Huile<br>Aceite | Viscos<br>Viscos<br>Viscos | sité à:<br>sidad a: | Dens<br>Dens<br>Dens | te bei:<br>sity of:<br>sitė à:<br>sidad a:<br>g/cm³ | Bestellnummer für Behälter mit: Ordering number for can containing: Numero de commande pour récipients avec: Número de pedido para recipientes con:  Liter Litre |               |               |                                                 |
|------------------------------|----------------------------|---------------------|----------------------|-----------------------------------------------------|-------------------------------------------------------------