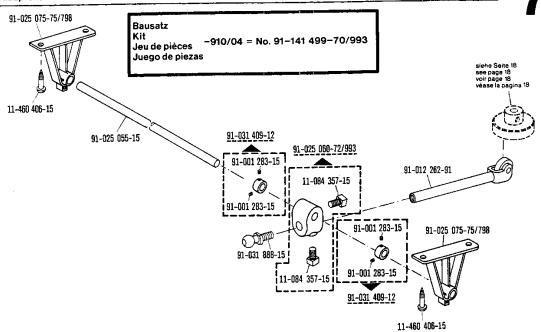

en Register 0 see explanations in section 0 voir legende registre 0 ver explicaciones del registro 0















siehe Erläuterungen Register 0 see explanations in section 0 voir légende registre 0 ver explicaciones del registro 0



siehe Ertäuterungen Register 0 see explanations in section 0 voir légende registre 0 ver explicaciones del registro 0



siehe Erläuterungen Register 0 see explanations in section 0 voir tégende registre 0 ver explicaciones del registro 0







Presserfuß-Automatik Automatic presser foot lifter Relève-pied automatique Alzaprensatelas

ter Wartungseinheit -925/02 erforderlich Conditioning unit -925/02 required Conditioning unit -925/02 required Page 10/04 for para Pfaff 1297-734/02-900/56 Requirer grupo acondicionador del aire comprimed -925/02 10.

10.86



siehe Erläuterungen Register 0 see explanations in section 0 voir légende registre 0 ver explicaciones del registro 0

siehe Erläuterungen Register 0 see explanations in section 0 voir légende registre 0 ver explicaciones del registro 0





siehe Erläuterungen Register 0 see explanations in section 0 voir légende registre 0 ver explicaciones del registro 0





| .86 |  | 7 |
|-----|--|---|
|     |  | 1 |

| Öl<br>Oil<br>Huile<br>Aceite | Viscos<br>Viscos<br>Viscos | sité à:<br>sidad a: | Dens<br>Dens<br>Dens | te bei:<br>sity of:<br>sitė à:<br>sidad a:<br>g/cm³ | Bestellnummer für Behälter mit: Ordering number for can containing: Numero de commande pour récipients avec: Número de pedido para recipientes con:  Liter Litre |               |               |