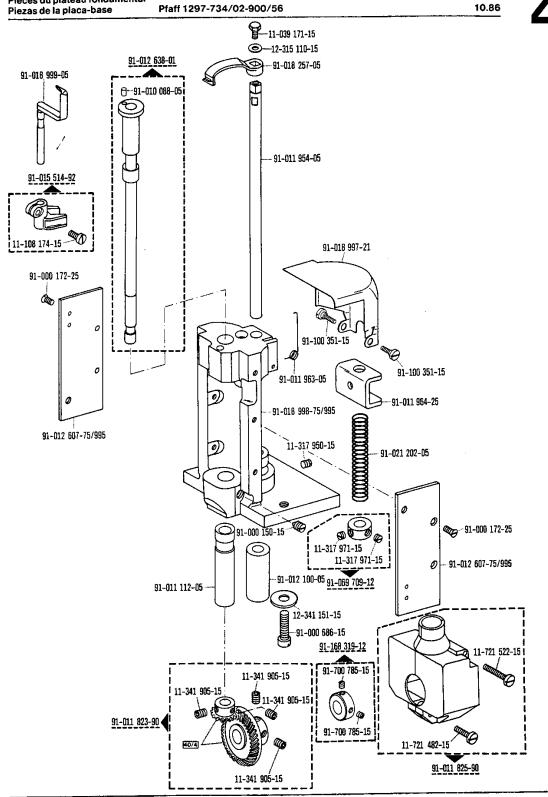

Die Teile sind so abgebildet, wie sie in der Maschine funktionsmäßig zusammengehören.

Die gestrichelten Abbildungen zeigen, wo die daneben abgebildeten Teile hingehören.

Die Einrahmungen auf den Bildseiten zeigen, aus welchen Einzelteilen sich die Gruppenteile zusammensetzen.

The parts are illustrated as they belong together in the machine.

The dashed illustrations show where the adjacent parts belong.

The framed-in sections on the illustration pages show the individual parts comprising a group.