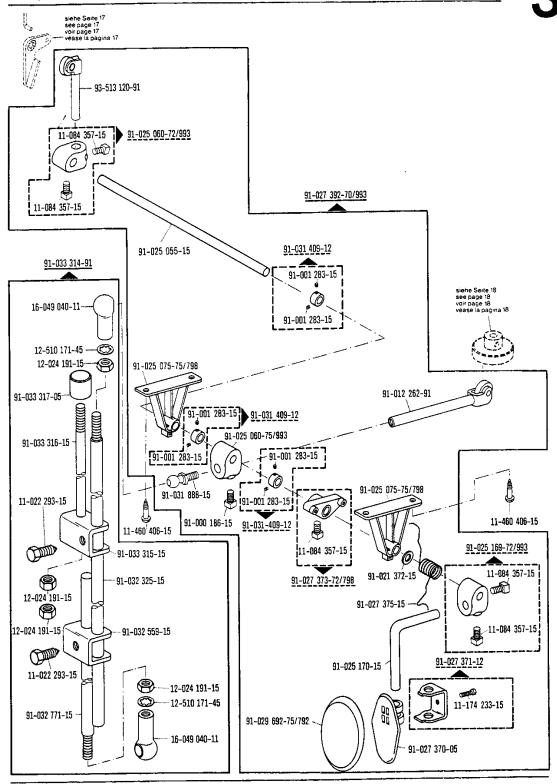

Die Teile sind so abgebildet, wie sie in der Maschine funktionsmäßig zusammengehören.

Die gestrichelten Abbildungen zeigen, wo die daneben abgebildeten Teile hingehören.

Die Einrahmungen auf den Bildseiten zeigen, aus welchen Einzelteilen sich die Gruppenteile zusammensetzen.

The parts are illustrated as they belong together in the machine.

The dashed illustrations show where the adjacent parts belong.

The framed-in sections on the illustration pages show the individual parts comprising a group.

Subject to alterations in design.

La table des matières, page 3, donne un aperçu de la subdivision de la liste.

Les pièces figurent sur l'illustration comme elles vont ensemble.

Les figures en tirets montrent le lieu de montage des pièces figurant à côté.