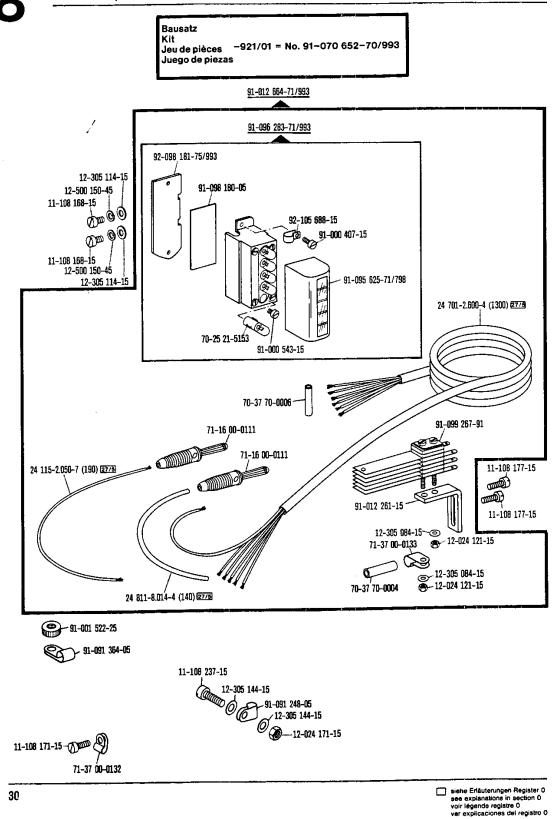

Ertäuterungen Register 0 see explanations in section 0 voir légende registre 0 ver explicaciones del registro 0



siehe Erläuterungen Register 0 see explanations in section 0 voir tégende registre 0 ver explicaciones del registro 0







Presserfuß-Automatik Automatic presser foot lifter Relève-pied automatique Alzaprensatelas

ter Wartungseinheit -925/02 erforderlich Conditioning unit -925/02 required Conditioning unit -925/02 required Page 10/04 for para Pfaff 1297-734/02-900/56 Requirer grupo acondicionador del aire comprimed -925/02 10.

10.86



siehe Erläuterungen Register 0 see explanations in section 0 voir légende registre 0 ver explicaciones del registro 0

siehe Erläuterungen Register 0 see explanations in section 0 voir légende registre 0 ver explicaciones del registro 0





siehe Erläuterungen Register 0 see explanations in section 0 voir légende registre 0 ver explicaciones del registro 0





| .86 |  | 7 |
|-----|--|---|
|     |  | 1 |

| Öl<br>Oil<br>Huile<br>Aceite | Viscos<br>Viscos<br>Viscos | sité à:<br>sidad a: | Dens<br>Dens<br>Dens | te bei:<br>sity of:<br>sitė à:<br>sidad a:<br>g/cm³ | Bestellnummer für Behälter mit: Ordering number for can containing: Numero de commande pour récipients avec: Número de pedido para recipientes con:  Liter Litre |               |               |                                                 |
|------------------------------|----------------------------|---------------------|----------------------|-----------------------------------------------------|---------------------------------------------------------------