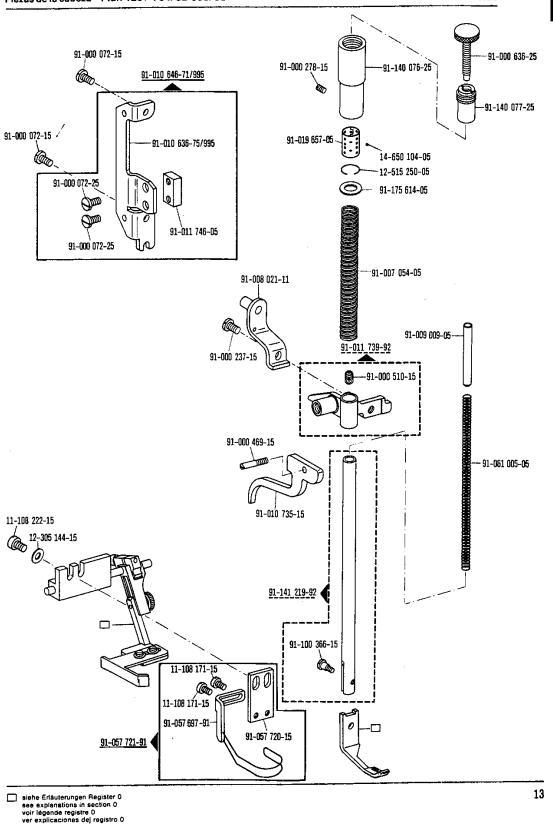

| Teilebenennung<br>Nomenclature                      | Bestellnummer<br>Ordering number | Unterklasse<br>Subclass | Abgebildet auf Seite:<br>See page:               |
|-----------------------------------------------------|----------------------------------|-------------------------|--------------------------------------------------|
| Désignation de la pièce<br>Denominación de la pieza | Nº de ce<br>Nº de pedido         | Sous-classe<br>Subclase | Voir page:<br>Ilustrada en la pág.:              |
| Nadeln System 134-35 🗟                              |                                  |                         |                                                  |
| Needle system 134-35 ©                              | 1                                |                         | 10.04                                            |
| Aiguille système 134-35 5                           |                                  |                         | 12, 34                                           |
| Aguias sistema 134-35 🖺                             |                                  |                         |                                                  |
| Nadelbefestigungsschraube                           |                                  |                         |                                                  |
| Needle set screw                                    |                                  |                         | 10                                               |
| Vis de fixation de l'aiguille                       | 91-173 664-15                    |                         | 12                                               |
| Tornillo de sujeción de la aguja                    |                                  | j                       |                                                  |
| Klemmschraube zur Nadelstange                       |                                  |                         |                                                  |
| Needle bar clamp screw                              | 11-108 177-15                    |                         | 11                                               |
| Vis de serrage pour la barre à aiguille             | 11-108 177-15                    |                         |                                                  |
| Tornillo de sujeción para la barra de aguja         |                                  |                         |                                                  |
| Fadenhebel vollst.                                  |                                  |                         |                                                  |
| Take up lever, compl.                               | 91-012 268-91                    |                         | 11                                               |
| Releveur de fil cplt.                               | 91-012 200-91                    | 1                       | ''                                               |
| Palanca tirahilos completa                          |                                  |                         |                                                  |
| Fadenführung / Thread guide                         | 91-011 754-05                    |                         | <b>—</b> 11                                      |
| Guide-fil / Guiahilos                               | 91-113 030-25                    |                         |                                                  |
| Fadenvorspannung / Primary tension                  | 91-056 579-21                    |                         | 34                                               |
| Prétension / Tensahilos previo                      | 31-000 373 21                    |                         | ļ - · · · · · · · · · · · · · · · · · ·          |
| Fadenführungsstift / Thread guide pin               | 91-010 115-05                    |                         | 11                                               |
| Broche guide-fil / Espiga guiahilos                 | 31 313 713 33                    |                         |                                                  |
| Fadenanzugsfeder                                    |                                  |                         |                                                  |
| Thread check spring                                 | 91-010 023-05                    |                         | 11                                               |
| Ressort contrôleur de fil                           | 0.000000                         |                         |                                                  |
| Muelle recuperador del hilo                         |                                  |                         |                                                  |
| Spannungsscheibe                                    |                                  |                         |                                                  |
| Tension disc                                        | 91-006 505-05                    | ł                       | 11                                               |
| Disque de tension                                   | 31-000 000-00                    |                         |                                                  |
| Platillo tensor                                     |                                  |                         |                                                  |
| Spannungsbolzen                                     | 91-000 524-05                    |                         | 11                                               |
| Stud for thread tension                             | 31 333 324 33                    |                         |                                                  |
| Boulon de tension de fil                            | 91-000 666-05                    |                         | 11                                               |
| Pasador para tensahilos                             | 0, 000 000 00                    |                         |                                                  |
| Reibrad zum Spuler                                  |                                  |                         |                                                  |
| Friction wheel for winder                           | 91-118 934-91                    |                         | 14                                               |
| Roue de friction du dévidoir                        |                                  |                         |                                                  |
| Rueda de fricción del devanador                     |                                  | <del> </del>            |                                                  |
| Mitnehmefeder                                       |                                  |                         |                                                  |
| Spring                                              | 91-171 049-05                    |                         | 14                                               |
| Ressort entraîneur                                  |                                  |                         |                                                  |
| Muelle                                              |                                  | <u> </u>                |                                                  |
| Biegefeder                                          |                                  |                         |                                                  |
| Spring                                              | 91-118 683-05                    |                         | 14                                               |
| Ressort de flexion                                  | •                                |                         |                                                  |
| Muelle de flexion                                   |                                  | <del> </del>            |                                                  |
| Flachzahnriemen                                     | 1                                | i                       |                                                  |
| Flat-toothed belt                                   | 99-135 585-05                    |                         | 15                                               |
| Courroie dentée plate                               |                                  |                         |                                                  |
| Correa dentada plana                                |                                  |                         | <del>                                     </del> |
| Greifer vollst.                                     |                                  |                         |                                                  |
| Hook compl.                                         | 91-018 284-91                    |                         | 24                                               |
| Crochet cplt.                                       |                                  |                         |                                                  |
| Garfio completo                                     |                                  |                         |                                                  |