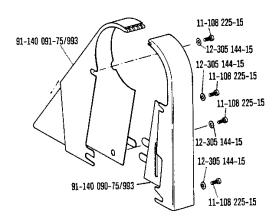

Die Teile sind so abgebildet, wie sie in der Maschine funktionsmäßig zusammengehören.

Die gestrichelten Abbildungen zeigen, wo die daneben abgebildeten Teile hingehören.

Die Einrahmungen auf den Bildseiten zeigen, aus welchen Einzelteilen sich die Gruppenteile zusammensetzen.

The parts are illustrated as they belong together in the machine.

The dashed illustrations show where the adjacent parts belong.

The framed-in sections on the illustration pages show the individual parts comprising a group.