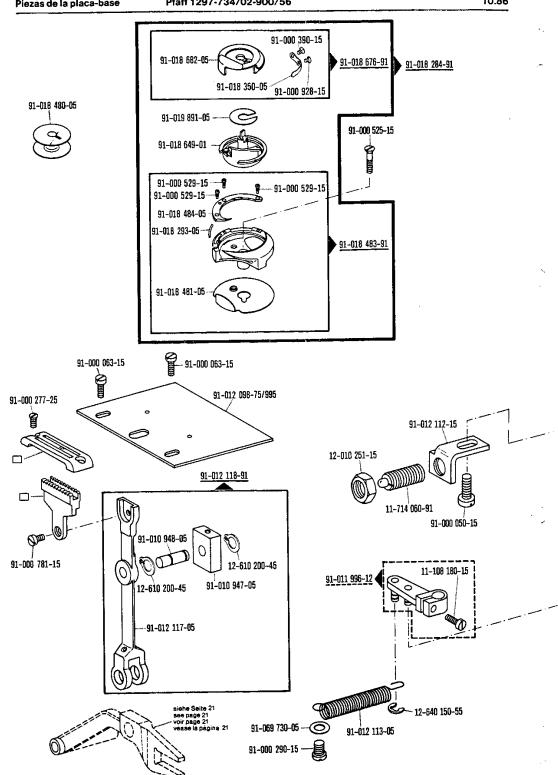

Unterklassenabhängige Teile (Nähwerkzeuge) siehe Unterklassen-Ausstattung Subclass-dependent parts (gauge parts), see "Equipment of subclasses" Pour les pièces (organes de couture) fonction des ss.-cl., voir "Equipement des sous-classes" Para las piezas (órganos de costura) dependientes de la subclase véase "Composición de las Subclases"