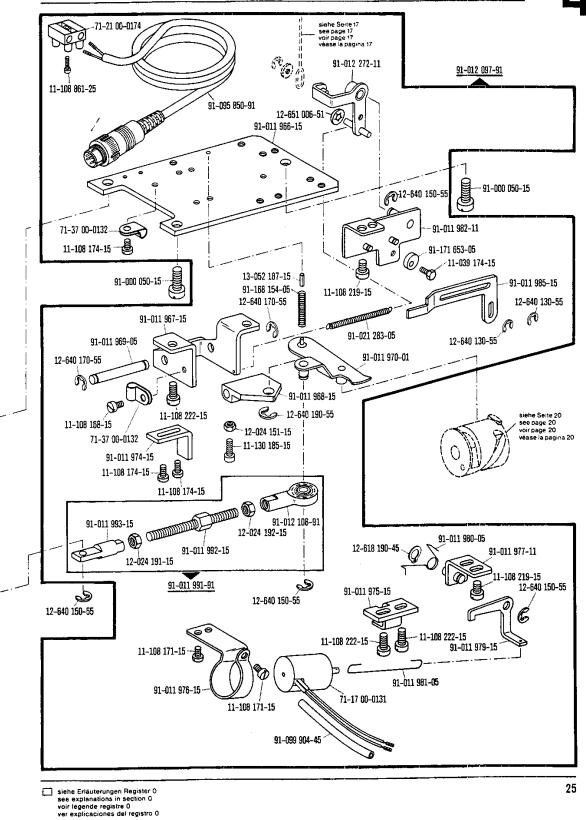

Unterklassenabhängige Teile (Nähwerkzeuge) siehe Unterklassen-Ausstattung Subclass-dependent parts (gauge parts), see "Equipment of subclasses" Pour les pièces (organes de couture) fonction des ss.-cl., voir "Equipement des sous-classes" Para las piezas (órganos de costura) dependientes de la subclase véase "Composición de las Subclases"