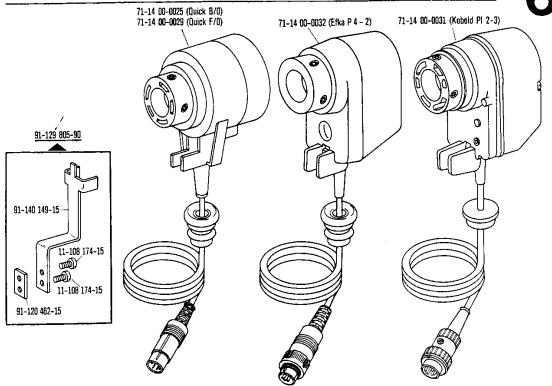

Unterklassenabhängige Teile (Nähwerkzeuge) siehe Unterklassen-Ausstattung Subclass-dependent parts (gauge parts), see "Equipment of subclasses" Pour les pièces (organes de couture) fonction des ss.-cl., voir "Equipement des sous-classes" Para las piezas (órganos de costura) dependientes de la subclase véase "Composición de las Subclases"