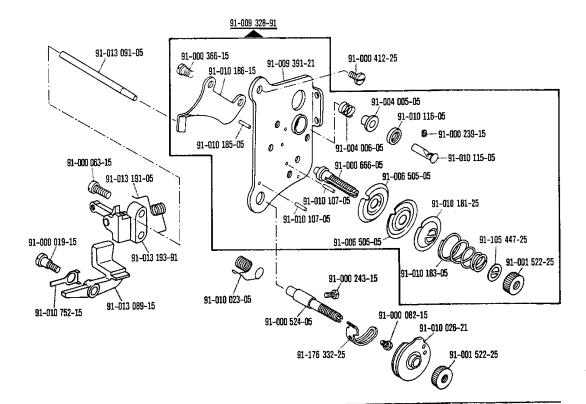

| Teilebenennung<br>Nomenclature                      | Bestellnummer<br>Ordering number | Unterklasse<br>Subclass | Abgebildet auf Seite:<br>See page:               |
|-----------------------------------------------------|----------------------------------|-------------------------|--------------------------------------------------|
| Désignation de la pièce<br>Denominación de la pieza | Nº de ce<br>Nº de pedido         | Sous-classe<br>Subclase | Voir page:<br>Ilustrada en la pág.:              |
| Nadeln System 134-35 🗟                              |                                  |                         |                                                  |
| Needle system 134-35 ©                              | 1                                |                         | 10.04                                            |
| Aiguille système 134-35 5                           |                                  |                         | 12, 34                                           |
| Aguias sistema 134-35 🖺                             |                                  |                         |                                                  |
| Nadelbefestigungsschraube                           |                                  |                         |                                                  |
| Needle set screw                                    |                                  |                         | 10                                               |
| Vis de fixation de l'aiguille                       | 91-173 664-15                    |                         | 12                                               |
| Tornillo de sujeción de la aguja                    |                                  | j                       |                                                  |
| Klemmschraube zur Nadelstange                       |                                  |                         |                                                  |
| Needle bar clamp screw                              | 11-108 177-15                    |                         | 11                                               |
| Vis de serrage pour la barre à aiguille             | 11-108 177-15                    |                         |                                                  |
| Tornillo de sujeción para la barra de aguja         |                                  |                         |                                                  |
| Fadenhebel vollst.                                  |                                  |                         |                                                  |
| Take up lever, compl.                               | 91-012 268-91                    |                         | 11                                               |
| Releveur de fil cplt.                               | 91-012 200-91                    | 1                       | ''                                               |
| Palanca tirahilos completa                          |                                  |                         |                                                  |
| Fadenführung / Thread guide                         | 91-011 754-05                    |                         | <b>—</b> 11                                      |
| Guide-fil / Guiahilos                               | 91-113 030-25                    |                         |                                                  |
| Fadenvorspannung / Primary tension                  | 91-056 579-21                    |                         | 34                                               |
| Prétension / Tensahilos previo                      | 31-000 373 21                    |                         | ļ - · · · · · · · · · · · · · · · · · ·          |
| Fadenführungsstift / Thread guide pin               | 91-010 115-05                    |                         | 11                                               |
| Broche guide-fil / Espiga guiahilos                 | 31 313 713 33                    |                         |                                                  |
| Fadenanzugsfeder                                    |                                  |                         |                                                  |
| Thread check spring                                 | 91-010 023-05                    |                         | 11                                               |
| Ressort contrôleur de fil                           | 0.000000                         |                         |                                                  |
| Muelle recuperador del hilo                         |                                  |                         |                                                  |
| Spannungsscheibe                                    |                                  |                         |                                                  |
| Tension disc                                        | 91-006 505-05                    | ł                       | 11                                               |
| Disque de tension                                   | 31-000 000-00                    |                         |                                                  |
| Platillo tensor                                     |                                  |                         |                                                  |
| Spannungsbolzen                                     | 91-000 524-05                    |                         | 11                                               |
| Stud for thread tension                             | 31 333 324 33                    |                         |                                                  |
| Boulon de tension de fil                            | 91-000 666-05                    |                         | 11                                               |
| Pasador para tensahilos                             | 0, 000 000 00                    |                         |                                                  |
| Reibrad zum Spuler                                  |                                  |                         |                                                  |
| Friction wheel for winder                           | 91-118 934-91                    |                         | 14                                               |
| Roue de friction du dévidoir                        |                                  |                         |                                                  |
| Rueda de fricción del devanador                     |                                  | <del> </del>            |                                                  |
| Mitnehmefeder                                       |                                  |                         |                                                  |
| Spring                                              | 91-171 049-05                    |                         | 14                                               |
| Ressort entraîneur                                  |                                  |                         |                                                  |
| Muelle                                              |                                  | <u> </u>                |                                                  |
| Biegefeder                                          |                                  |                         |                                                  |
| Spring                                              | 91-118 683-05                    |                         | 14                                               |
| Ressort de flexion                                  | •                                |                         |                                                  |
| Muelle de flexion                                   |                                  | <del> </del>            |                                                  |
| Flachzahnriemen                                     | 1                                | i                       |                                                  |
| Flat-toothed belt                                   | 99-135 585-05                    |                         | 15                                               |
| Courroie dentée plate                               |                                  |                         |                                                  |
| Correa dentada plana                                |                                  |                         | <del>                                     </del> |
| Greifer vollst.                                     |                                  |                         |                                                  |
| Hook compl.                                         | 91-018 284-91                    |                         | 24                                               |
| Crochet cplt.                                       |                                  |                         |                                                  |
| Garfio completo                                     |                                  |                         |                                                  |