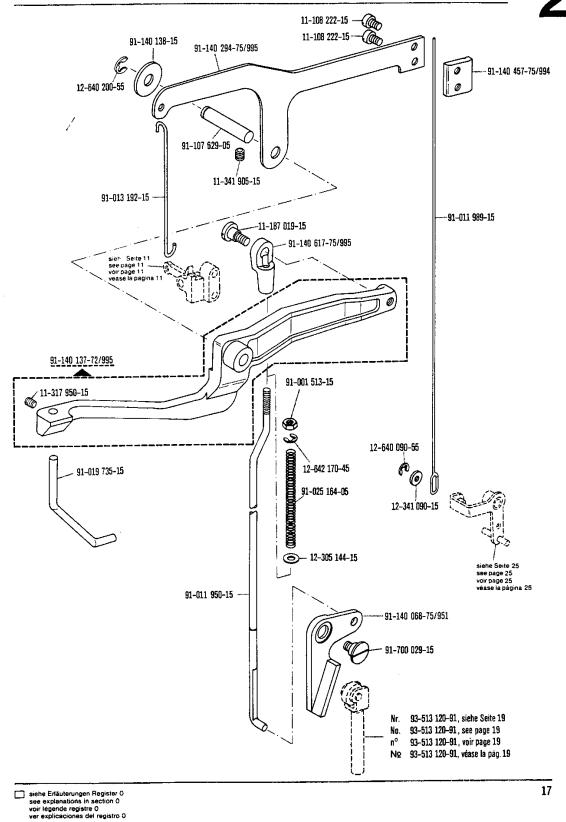

Die Teile sind so abgebildet, wie sie in der Maschine funktionsmäßig zusammengehören.

Die gestrichelten Abbildungen zeigen, wo die daneben abgebildeten Teile hingehören.

Die Einrahmungen auf den Bildseiten zeigen, aus welchen Einzelteilen sich die Gruppenteile zusammensetzen.

The parts are illustrated as they belong together in the machine.

The dashed illustrations show where the adjacent parts belong.

The framed-in sections on the illustration pages show the individual parts comprising a group.