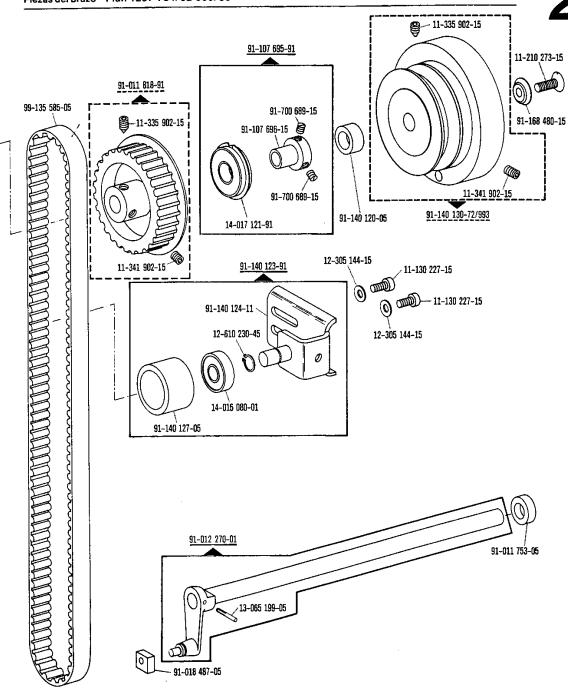

| Teilebenennung<br>Nomenclature                      | Bestellnummer<br>Ordering number | Unterklasse<br>Subclass | Abgebildet auf Seite:<br>See page:               |
|-----------------------------------------------------|----------------------------------|-------------------------|--------------------------------------------------|
| Désignation de la pièce<br>Denominación de la pieza | Nº de ce<br>Nº de pedido         | Sous-classe<br>Subclase | Voir page:<br>Ilustrada en la pág.:              |
| Nadeln System 134-35 🗟                              |                                  |                         |                                                  |
| Needle system 134-35 ©                              | 1                                |                         | 10.04                                            |
| Aiguille système 134-35 5                           |                                  |                         | 12, 34                                           |
| Aguias sistema 134-35 🖺                             |                                  |                         |                                                  |
| Nadelbefestigungsschraube                           |                                  |                         |                                                  |
| Needle set screw                                    |                                  |                         | 10                                               |
| Vis de fixation de l'aiguille                       | 91-173 664-15                    |                         | 12                                               |
| Tornillo de sujeción de la aguja                    |                                  | j                       |                                                  |
| Klemmschraube zur Nadelstange                       |                                  |                         |                                                  |
| Needle bar clamp screw                              | 11-108 177-15                    |                         | 11                                               |
| Vis de serrage pour la barre à aiguille             | 11-108 177-15                    |                         |                                                  |
| Tornillo de sujeción para la barra de aguja         |                                  |                         |                                                  |
| Fadenhebel vollst.                                  |                                  |                         |                                                  |
| Take up lever, compl.                               | 91-012 268-91                    |                         | 11                                               |
| Releveur de fil cplt.                               | 91-012 200-91                    | 1                       | ''                                               |
| Palanca tirahilos completa                          |                                  |                         |                                                  |
| Fadenführung / Thread guide                         | 91-011 754-05                    |                         | <b>—</b> 11                                      |
| Guide-fil / Guiahilos                               | 91-113 030-25                    |                         |                                                  |
| Fadenvorspannung / Primary tension                  | 91-056 579-21                    |                         | 34                                               |
| Prétension / Tensahilos previo                      | 31-000 373 21                    |                         | ļ - · · · · · · · · · · · · · · · · · ·          |
| Fadenführungsstift / Thread guide pin               | 91-010 115-05                    |                         | 11                                               |
| Broche guide-fil / Espiga guiahilos                 | 31 313 713 33                    |                         |                                                  |
| Fadenanzugsfeder                                    |                                  |                         |                                                  |
| Thread check spring                                 | 91-010 023-05                    |                         | 11                                               |
| Ressort contrôleur de fil                           | 0.000000                         |                         |                                                  |
| Muelle recuperador del hilo                         |                                  |                         |                                                  |
| Spannungsscheibe                                    |                                  |                         |                                                  |
| Tension disc                                        | 91-006 505-05                    | ł                       | 11                                               |
| Disque de tension                                   | 31-000 000-00                    |                         |                                                  |
| Platillo tensor                                     |                                  |                         |                                                  |
| Spannungsbolzen                                     | 91-000 524-05                    |                         | 11                                               |
| Stud for thread tension                             | 31 333 324 33                    |                         |                                                  |
| Boulon de tension de fil                            | 91-000 666-05                    |                         | 11                                               |
| Pasador para tensahilos                             | 0, 000 000 00                    |                         |                                                  |
| Reibrad zum Spuler                                  |                                  |                         |                                                  |
| Friction wheel for winder                           | 91-118 934-91                    |                         | 14                                               |
| Roue de friction du dévidoir                        |                                  |                         |                                                  |
| Rueda de fricción del devanador                     |                                  | <del> </del>            |                                                  |
| Mitnehmefeder                                       |                                  |                         |                                                  |
| Spring                                              | 91-171 049-05                    |                         | 14                                               |
| Ressort entraîneur                                  |                                  |                         |                                                  |
| Muelle                                              |                                  | <u> </u>                |                                                  |
| Biegefeder                                          |                                  |                         |                                                  |
| Spring                                              | 91-118 683-05                    |                         | 14                                               |
| Ressort de flexion                                  | •                                |                         |                                                  |
| Muelle de flexion                                   |                                  | <del> </del>            |                                                  |
| Flachzahnriemen                                     | 1                                | i                       |                                                  |
| Flat-toothed belt                                   | 99-135 585-05                    |                         | 15                                               |
| Courroie dentée plate                               |                                  |                         |                                                  |
| Correa dentada plana                                |                                  |                         | <del>                                     </del> |
| Greifer vollst.                                     |                                  |                         |                                                  |
| Hook compl.                                         | 91-018 284-91                    |                         | 24                                               |
| Crochet cplt.                                       |                                  |                         |                                                  |
| Garfio completo                                     |                                  |                         |                                                  |