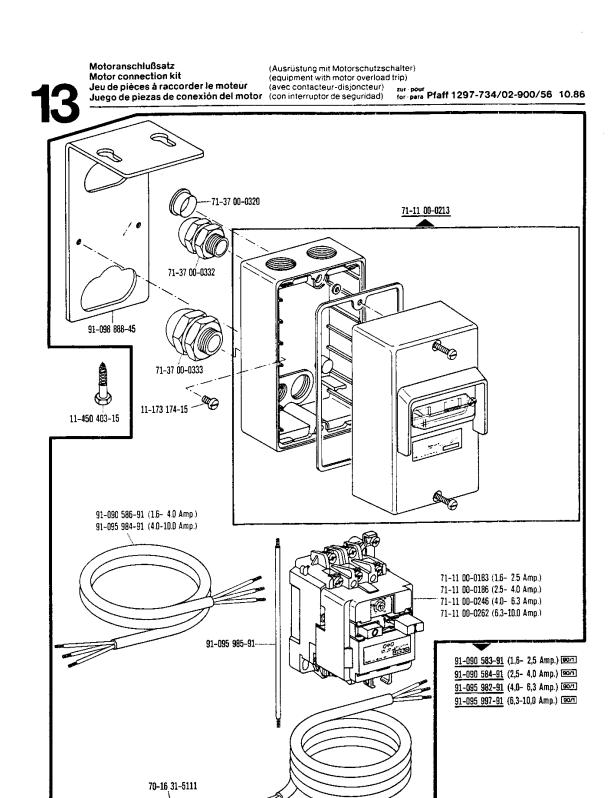

| Dinti | 1207 | -734 | /02- | 900/5 | a |
|-------|------|------|------|-------|---|
|       |      |      |      |       |   |

| Inhaltsübersich<br>Register     | nt · Contents · Table des matières · Contenido                                                                                                                                                                                                           | 10.86<br>Seite   |
|---------------------------------|----------------------------------------------------------------------------------------------------------------------------------------------------------------------------------------------------------------------------------------------------------|------------------|
| Section<br>Registre<br>Registro |                                                                                                                                                                                                                                                          | Page<br>Página   |
| 0                               | Erläuterungen<br>Explanations<br>Légende<br>Explicaciones                                                                                                                                                                                                | 5<br>6<br>7<br>8 |
| 0.1                             | Depotteile<br>Distributor stock part<br>Pièces en stock à l'agence<br>Repuestos urgentes                                                                                                                                                                 | 9                |
| 1                               | Kopfteile<br>Front parts<br>Pièces de tête<br>Piezas de la cabeza                                                                                                                                                                                        | 11               |
| 2                               | Armteile<br>Arm parts<br>Pièces de bras<br>Piezas del brazo                                                                                                                                                                                              | 14               |
| 3                               | Teile zum Lüften und Raffen (am Gestell) Parts for foot lift and gathering (fitted to the stand) Pièces pour la commande du pièd et du fronceur (au bâti) Pièzas (en la bancada) para elevar el prensatelas y para fruncir                               | 19               |
| 4                               | Grundplattenteile<br>Bedplate parts<br>Pièces du plateau fondamental<br>Piezas de la placa-base                                                                                                                                                          | 20               |
| 5                               | Gehäuseteile<br>Housing sections<br>Parties du corps<br>Piezas del carter                                                                                                                                                                                | 26               |
| 6                               | Positionsgeber<br>Synchronizer<br>Synchronisateur<br>Sincronizador                                                                                                                                                                                       | 27               |
| 7                               | Presserfuß-Automatik Automatic presser foot lifter -910/04 Relève-pied automatique Alzaprensatelas                                                                                                                                                       | 27               |
| 8                               | Optische Anzeigevorrichtung Optical top feed variation indicator Indicateur optique Señalizador optico                                                                                                                                                   | 30               |
| 9                               | Wartungseinheit Air filter/lubricator Conditionneur d'air comprimé Grupo acondicionador del aire comprimido                                                                                                                                              | 32               |
| 10                              | Schmiermitteltabelle Table of lubricants Tableau des lubrifiants Tabla de lubricantes                                                                                                                                                                    | 33               |
| 11                              | Zubehörteile Accessory parts Accessories Accesorios                                                                                                                                                                                                      | 34               |
| 12                              | Keilriemenscheiben-Tabelle Table of V-belt pulleys Tableau des poulies à gorge en V Tabla de poleas para correas en "V"                                                                                                                                  | 35               |
| 13                              | Motoranschlußsatz Motor connection kit Jeu de pièces à raccorder le moteur Juego de piezas de conexión del motor  (Ausrüstung mit Motorschutzschalter) (equipment with motor overload trip) (avec contacteur-disjoncteur) (con interruptor de seguridad) | 36               |