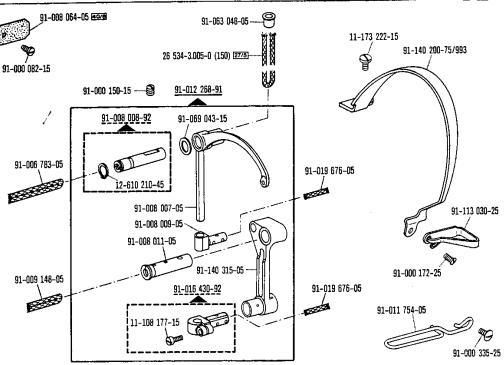

| Teilebenennung<br>Nomenclature                      | Bestellnummer<br>Ordering number | Unterklasse<br>Subclass | Abgebildet auf Seite:<br>See page:               |
|-----------------------------------------------------|----------------------------------|-------------------------|--------------------------------------------------|
| Désignation de la pièce<br>Denominación de la pieza | Nº de ce<br>Nº de pedido         | Sous-classe<br>Subclase | Voir page:<br>Ilustrada en la pág.:              |
| Nadeln System 134-35 🗟                              |                                  |                         |                                                  |
| Needle system 134-35 ©                              | 1                                |                         | 10.04                                            |
| Aiguille système 134-35 5                           |                                  |                         | 12, 34                                           |
| Aguias sistema 134-35 🖺                             |                                  |                         |                                                  |
| Nadelbefestigungsschraube                           |                                  |                         |                                                  |
| Needle set screw                                    |                                  |                         | 10                                               |
| Vis de fixation de l'aiguille                       | 91-173 664-15                    |                         | 12                                               |
| Tornillo de sujeción de la aguja                    |                                  | j                       |                                                  |
| Klemmschraube zur Nadelstange                       |                                  |                         |                                                  |
| Needle bar clamp screw                              | 11-108 177-15                    |                         | 11                                               |
| Vis de serrage pour la barre à aiguille             | 11-108 177-15                    |                         |                                                  |
| Tornillo de sujeción para la barra de aguja         |                                  |                         |                                                  |
| Fadenhebel vollst.                                  |                                  |                         |                                                  |
| Take up lever, compl.                               | 91-012 268-91                    |                         | 11                                               |
| Releveur de fil cplt.                               | 91-012 200-91                    | 1                       | ''                                               |
| Palanca tirahilos completa                          |                                  |                         |                                                  |
| Fadenführung / Thread guide                         | 91-011 754-05                    |                         | <b>—</b> 11                                      |
| Guide-fil / Guiahilos                               | 91-113 030-25                    |                         |                                                  |
| Fadenvorspannung / Primary tension                  | 91-056 579-21                    |                         | 34                                               |
| Prétension / Tensahilos previo                      | 31-000 373 21                    |                         | ļ - · · · · · · · · · · · · · · · · · ·          |
| Fadenführungsstift / Thread guide pin               | 91-010 115-05                    |                         | 11                                               |
| Broche guide-fil / Espiga guiahilos                 | 31 313 713 33                    |                         |                                                  |
| Fadenanzugsfeder                                    |                                  |                         |                                                  |
| Thread check spring                                 | 91-010 023-05                    |                         | 11                                               |
| Ressort contrôleur de fil                           | 0.000000                         |                         |                                                  |
| Muelle recuperador del hilo                         |                                  |                         |                                                  |
| Spannungsscheibe                                    |                                  |                         |                                                  |
| Tension disc                                        | 91-006 505-05                    | ł                       | 11                                               |
| Disque de tension                                   | 31-000 000-00                    |                         |                                                  |
| Platillo tensor                                     |                                  |                         |                                                  |
| Spannungsbolzen                                     | 91-000 524-05                    |                         | 11                                               |
| Stud for thread tension                             | 31 333 324 33                    |                         |                                                  |
| Boulon de tension de fil                            | 91-000 666-05                    |                         | 11                                               |
| Pasador para tensahilos                             | 0, 000 000 00                    |                         |                                                  |
| Reibrad zum Spuler                                  |                                  |                         |                                                  |
| Friction wheel for winder                           | 91-118 934-91                    |                         | 14                                               |
| Roue de friction du dévidoir                        |                                  |                         |                                                  |
| Rueda de fricción del devanador                     |                                  | <del> </del>            |                                                  |
| Mitnehmefeder                                       |                                  |                         |                                                  |
| Spring                                              | 91-171 049-05                    |                         | 14                                               |
| Ressort entraîneur                                  |                                  |                         |                                                  |
| Muelle                                              |                                  | <u> </u>                |                                                  |
| Biegefeder                                          |                                  |                         |                                                  |
| Spring                                              | 91-118 683-05                    |                         | 14                                               |
| Ressort de flexion                                  | •                                |                         |                                                  |
| Muelle de flexion                                   |                                  | <del> </del>            |                                                  |
| Flachzahnriemen                                     | 1                                | i                       |                                                  |
| Flat-toothed belt                                   | 99-135 585-05                    |                         | 15                                               |
| Courroie dentée plate                               |                                  |                         |                                                  |
| Correa dentada plana                                |                                  |                         | <del>                                     </del> |
| Greifer vollst.                                     |                                  |                         |                                                  |
| Hook compl.                                         | 91-018 284-91                    |                         | 24                                               |
| Crochet cplt.                                       |                                  |                         |                                                  |
| Garfio completo                                     |                                  |                         |                                                  |