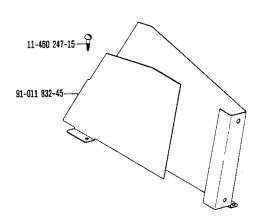

Die Teile sind so abgebildet, wie sie in der Maschine funktionsmäßig zusammengehören.

Die gestrichelten Abbildungen zeigen, wo die daneben abgebildeten Teile hingehören.

Die Einrahmungen auf den Bildseiten zeigen, aus welchen Einzelteilen sich die Gruppenteile zusammensetzen.

The parts are illustrated as they belong together in the machine.

The dashed illustrations show where the adjacent parts belong.

The framed-in sections on the illustration pages show the individual parts comprising a group.