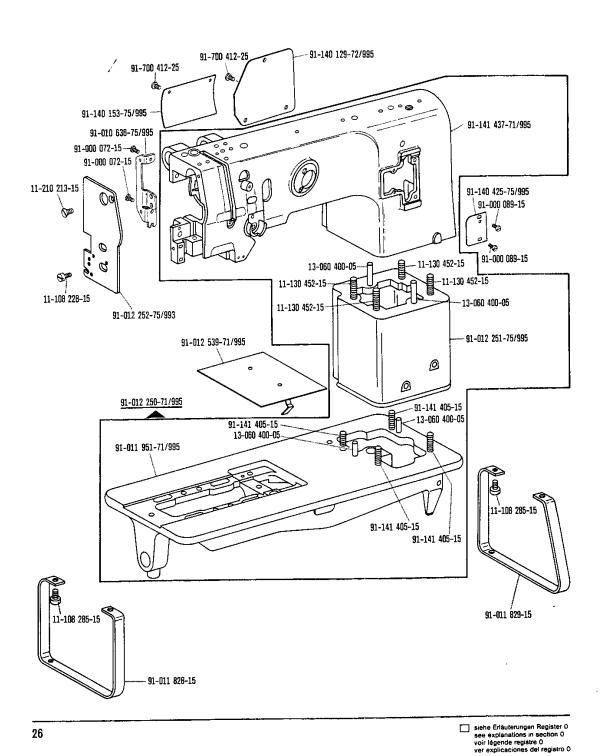

Unterklassenabhängige Teile (Nähwerkzeuge) siehe Unterklassen-Ausstattung Subclass-dependent parts (gauge parts), see "Equipment of subclasses" Pour les pièces (organes de couture) fonction des ss.-cl., voir "Equipement des sous-classes" Para las piezas (órganos de costura) dependientes de la subclase véase "Composición de las Subclases"