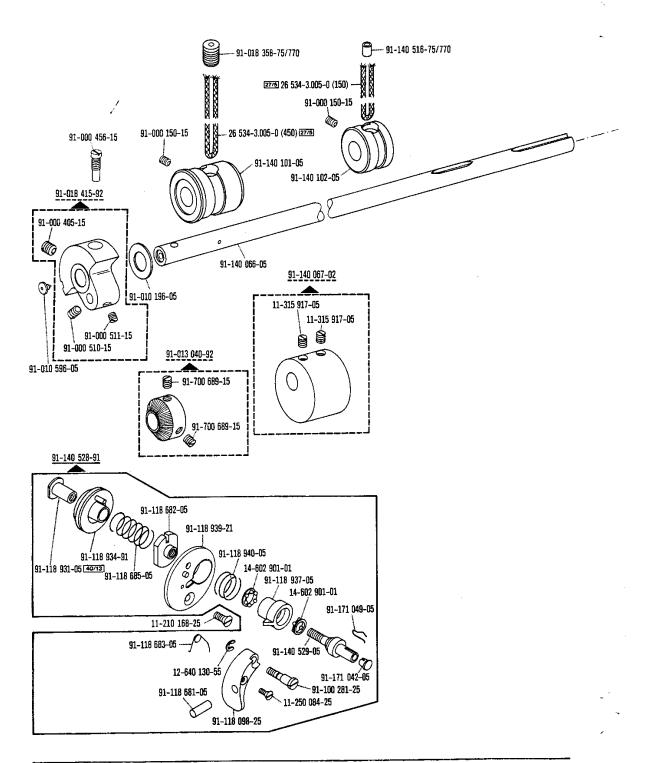

| Teilebenennung<br>Nomenclature                      | Bestellnummer<br>Ordering number | Unterklasse<br>Subclass | Abgebildet auf Seite:<br>See page:               |
|-----------------------------------------------------|----------------------------------|-------------------------|--------------------------------------------------|
| Désignation de la pièce<br>Denominación de la pieza | Nº de ce<br>Nº de pedido         | Sous-classe<br>Subclase | Voir page:<br>Ilustrada en la pág.:              |
| Nadeln System 134-35 🗟                              |                                  |                         |                                                  |
| Needle system 134-35 ©                              | 1                                |                         | 10.04                                            |
| Aiguille système 134-35 5                           |                                  |                         | 12, 34                                           |
| Aguias sistema 134-35 🖺                             |                                  |                         |                                                  |
| Nadelbefestigungsschraube                           |                                  |                         |                                                  |
| Needle set screw                                    |                                  |                         | 10                                               |
| Vis de fixation de l'aiguille                       | 91-173 664-15                    |                         | 12                                               |
| Tornillo de sujeción de la aguja                    |                                  | j                       |                                                  |
| Klemmschraube zur Nadelstange                       |                                  |                         |                                                  |
| Needle bar clamp screw                              | 11-108 177-15                    |                         | 11                                               |
| Vis de serrage pour la barre à aiguille             | 11-108 177-15                    |                         |                                                  |
| Tornillo de sujeción para la barra de aguja         |                                  |                         |                                                  |
| Fadenhebel vollst.                                  |                                  |                         |                                                  |
| Take up lever, compl.                               | 91-012 268-91                    |                         | 11                                               |
| Releveur de fil cplt.                               | 91-012 200-91                    | 1                       | ''                                               |
| Palanca tirahilos completa                          |                                  |                         |                                                  |
| Fadenführung / Thread guide                         | 91-011 754-05                    |                         | <b>—</b> 11                                      |
| Guide-fil / Guiahilos                               | 91-113 030-25                    |                         |                                                  |
| Fadenvorspannung / Primary tension                  | 91-056 579-21                    |                         | 34                                               |
| Prétension / Tensahilos previo                      | 31-000 373 21                    |                         | ļ - · · · · · · · · · · · · · · · · · ·          |
| Fadenführungsstift / Thread guide pin               | 91-010 115-05                    |                         | 11                                               |
| Broche guide-fil / Espiga guiahilos                 | 31 313 713 33                    |                         |                                                  |
| Fadenanzugsfeder                                    |                                  |                         |                                                  |
| Thread check spring                                 | 91-010 023-05                    |                         | 11                                               |
| Ressort contrôleur de fil                           | 0.000000                         |                         |                                                  |
| Muelle recuperador del hilo                         |                                  |                         |                                                  |
| Spannungsscheibe                                    |                                  |                         |                                                  |
| Tension disc                                        | 91-006 505-05                    | ł                       | 11                                               |
| Disque de tension                                   | 31-000 000-00                    |                         |                                                  |
| Platillo tensor                                     |                                  |                         |                                                  |
| Spannungsbolzen                                     | 91-000 524-05                    |                         | 11                                               |
| Stud for thread tension                             | 31 333 324 33                    |                         |                                                  |
| Boulon de tension de fil                            | 91-000 666-05                    |                         | 11                                               |
| Pasador para tensahilos                             | 0, 000 000 00                    |                         |                                                  |
| Reibrad zum Spuler                                  |                                  |                         |                                                  |
| Friction wheel for winder                           | 91-118 934-91                    |                         | 14                                               |
| Roue de friction du dévidoir                        |                                  |                         |                                                  |
| Rueda de fricción del devanador                     |                                  | <del> </del>            |                                                  |
| Mitnehmefeder                                       |                                  |                         |                                                  |
| Spring                                              | 91-171 049-05                    |                         | 14                                               |
| Ressort entraîneur                                  |                                  |                         |                                                  |
| Muelle                                              |                                  | <u> </u>                |                                                  |
| Biegefeder                                          |                                  |                         |                                                  |
| Spring                                              | 91-118 683-05                    |                         | 14                                               |
| Ressort de flexion                                  | •                                |                         |                                                  |
| Muelle de flexion                                   |                                  | <del> </del>            |                                                  |
| Flachzahnriemen                                     | 1                                | i                       |                                                  |
| Flat-toothed belt                                   | 99-135 585-05                    |                         | 15                                               |
| Courroie dentée plate                               |                                  |                         |                                                  |
| Correa dentada plana                                |                                  |                         | <del>                                     </del> |
| Greifer vollst.                                     |                                  |                         |                                                  |
| Hook compl.                                         | 91-018 284-91                    |                         | 24                                               |
| Crochet cplt.                                       |                                  |                         |                                                  |
| Garfio completo                                     |                                  |                         |                                                  |