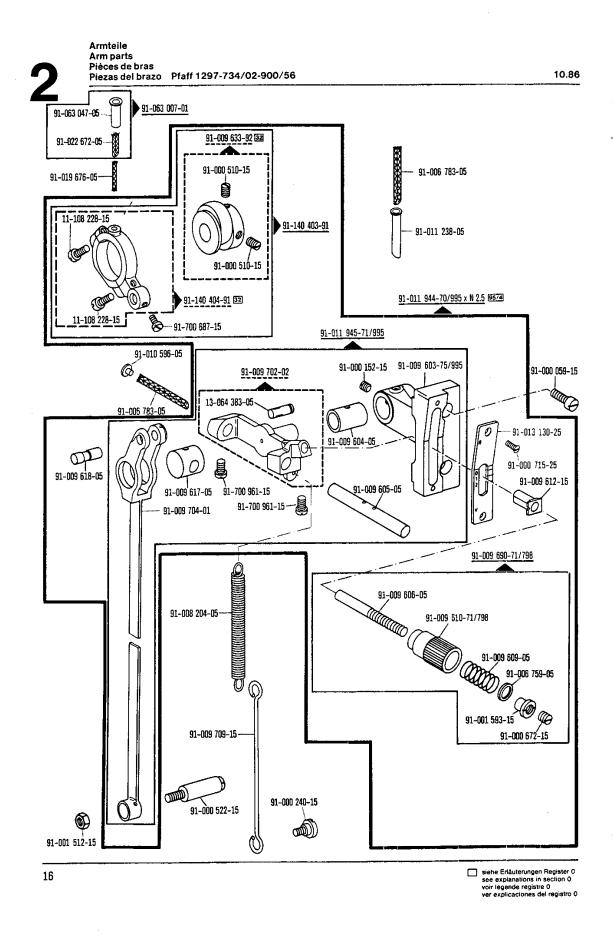

Die Teile sind so abgebildet, wie sie in der Maschine funktionsmäßig zusammengehören.

Die gestrichelten Abbildungen zeigen, wo die daneben abgebildeten Teile hingehören.

Die Einrahmungen auf den Bildseiten zeigen, aus welchen Einzelteilen sich die Gruppenteile zusammensetzen.

The parts are illustrated as they belong together in the machine.

The dashed illustrations show where the adjacent parts belong.

The framed-in sections on the illustration pages show the individual parts comprising a group.