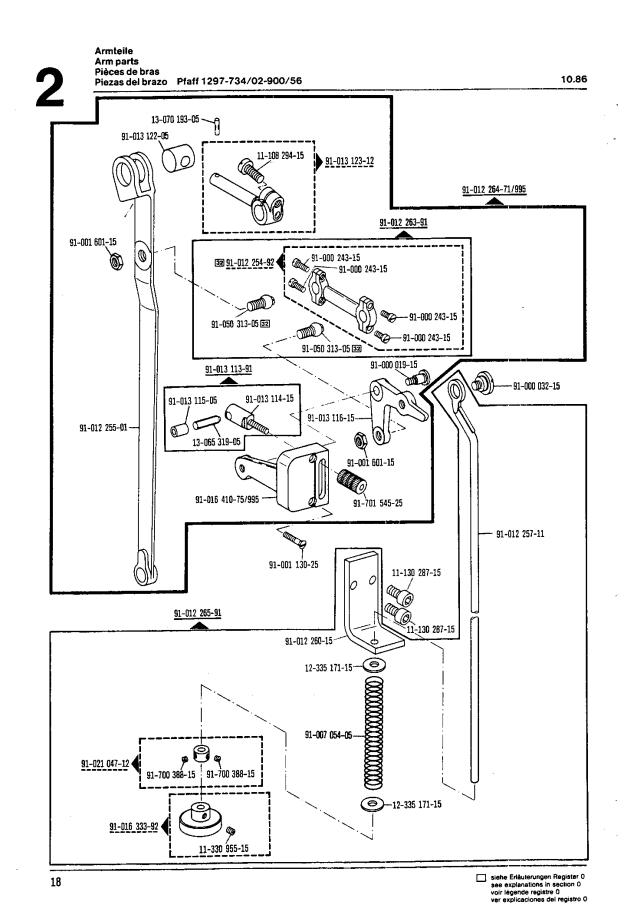

Die Teile sind so abgebildet, wie sie in der Maschine funktionsmäßig zusammengehören.

Die gestrichelten Abbildungen zeigen, wo die daneben abgebildeten Teile hingehören.

Die Einrahmungen auf den Bildseiten zeigen, aus welchen Einzelteilen sich die Gruppenteile zusammensetzen.

The parts are illustrated as they belong together in the machine.

The dashed illustrations show where the adjacent parts belong.

The framed-in sections on the illustration pages show the individual parts comprising a group.